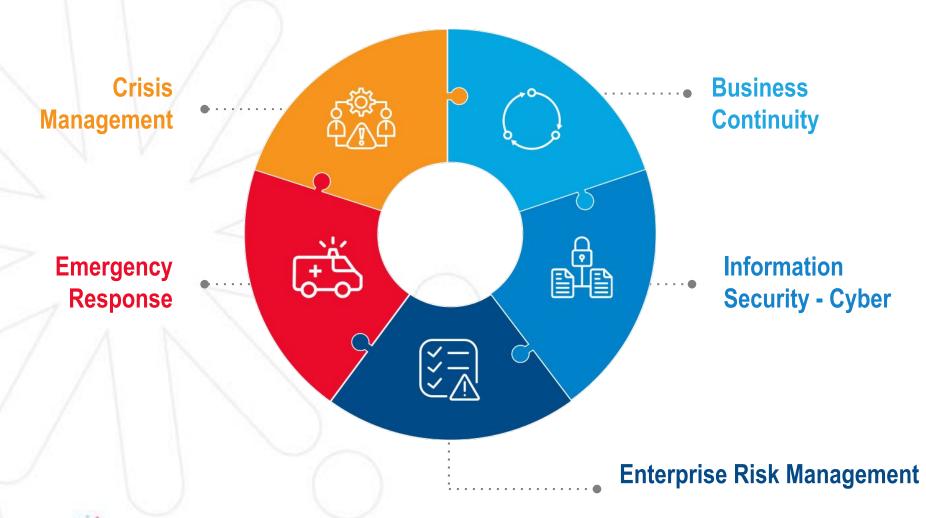

# ORGANIZATIONAL RESILIENCE FRAMEWORK

Business Continuity / Continuity of Operations

Crisis Management & Communications

Critical Environments

Financial Health & Viability

Human Resource Management

ICT Continuity

Incident Response

Information Security

Legal, Audit & Compliance

Organizational Behavior

Risk Management

Supply Chain Resilience

THE INTERNATIONAL CONSORTIUM OF ORGANIZATIONAL RESILIENCE

(C) 2010-2016 ALL RIGHTS RESERVED

#### **Training solutions**

- Cursos
- Talleres
- Gamificación y simulaciones

These options are available for any of our practices related to Resilience Services: Business Continuity, Disaster Recovery (IT), Crisis Management, Information Security, Cyber Security, Cyber Resilience, Emergency Response, Enterprise Risk Management.